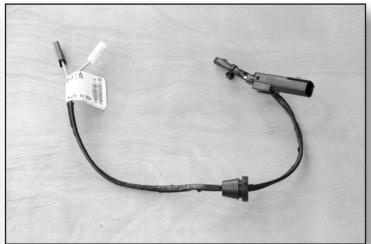

# **Reclaiming Speaker Harness**

Unscrew speakers from plastic pods. Disconnect speaker harness.

Remove speaker harness from plastic speaker pods.