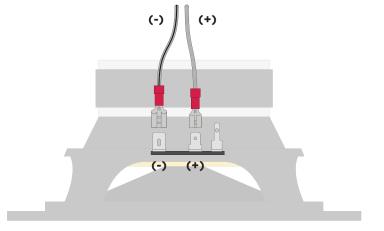

# **Connecting the Speakers**

Attach positive and negative terminal leads to speaker as shown.