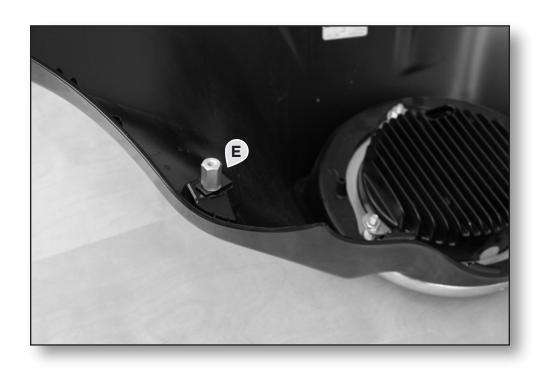

# Finishing Up

Test system, then re-install fairing using stock hardware except where standoffs exist.

Install standoffs into both lower outer fairing mounting points. (Marker E)

For standoffs, use supplied  $1/4-20 \times 5/8$  screws.