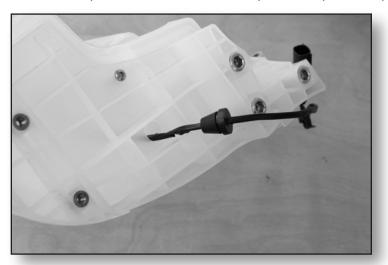

# **Reclaiming Speaker Harness**

Unscrew speakers from plastic pods. Disconnect speaker harness.

Remove speaker harness from plastic speaker pods.

## **Installing New Speakers**

Install Biketronics speaker brackets using original hardware (Marker B) and supplied locknuts (Marker C).

Install Biketronics speakers using  $6-32 \times 3/8$ " screws.

Reconnect speaker harness from bike to speakers.
(Marker D)