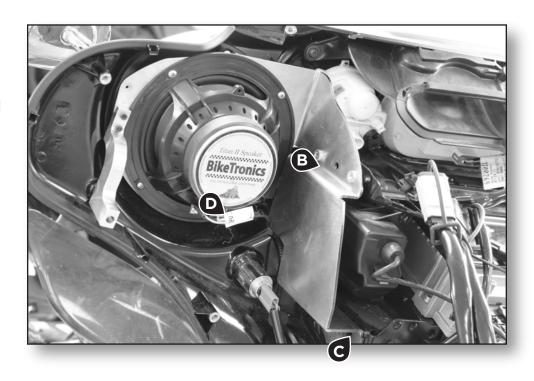

## **Installing New Speakers**

Install Biketronics speaker brackets using original hardware (Marker B) and supplied locknuts (Marker C).

Install Biketronics speakers using  $6-32 \times 3/8$ " screws.

Reconnect speaker harness from bike to speakers.
(Marker D)