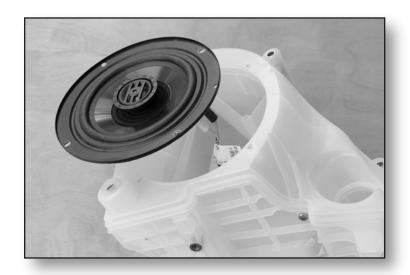

# **Reclaiming Speaker Harness**

Unscrew speakers from plastic pods. Disconnect speaker harness.

Remove speaker harness from plastic speaker pods.

## **Installing New Speakers**

Install Biketronics speaker brackets using original hardware (Marker B) and supplied locknuts (Marker C).

Install Biketronics speakers using  $6-32 \times 3/8$ " screws.

Reconnect speaker harness from bike to speakers.
(Marker D)