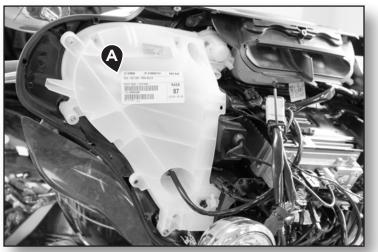

# **Removing Stock Speakers**

Remove outer fairing. Unplug cigar lighter and speaker connectors. Remove plastic speaker pods. (Marker A)